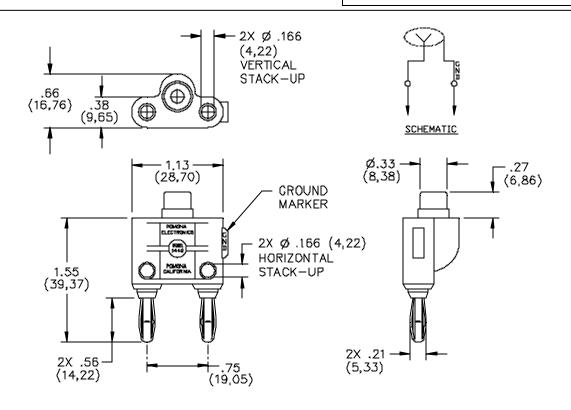

## **ORDERING INFORMATION:** Model 1442

All dimensions are in inches. Tolerances (except noted):  $.xx = \pm.02^{\circ}$  (,51 mm),  $.xxx = \pm.005^{\circ}$  (,127 mm). All specifications are to the latest revisions. Specifications are subject to change without notice. Registered trademarks are the property of their respective companies/ Made in USA